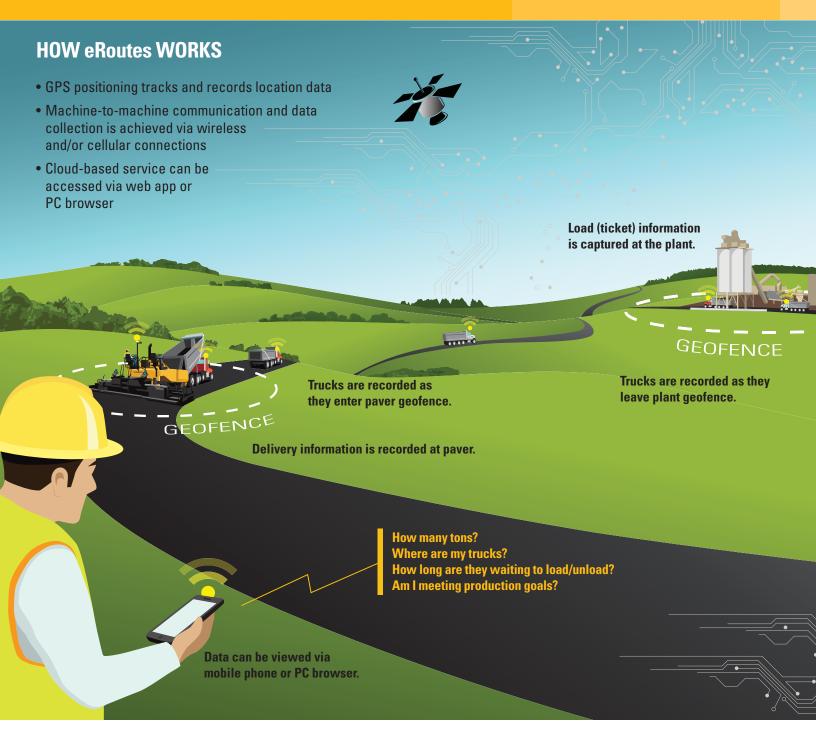

# **eRoutes**<sup>™</sup> **Process Monitoring Solution**

Cat® Connect Services

eRoutes provides valuable job site data at your fingertips.

**eRoutes** is a process monitoring solution that facilitates the smooth, steady delivery of material from the plant to the paver. It helps contractors understand the factors that contribute to efficient paving operation, react quickly to potential problems and optimize performance. The system tracks machine location and collects data about material from the plant to the paver, allowing users to visualize truck scheduling and production.

#### WHERE ARE MY TRUCKS?

eRoutes facilitates continuous paving by assisting the choreography of delivery to ensure a steady supply at appropriate temperature.

- Helps choreograph the delivery of material to the working paver, allowing contractors to optimize the number of haul trucks to match the delivery distance and plant production.
- Provides a means to compare tonnage of owned haul fleet and contracted haul fleet to understand how to maximize value.
- Facilitates quick diagnosis of delivery problems, such as too many/not enough haul trucks, traffic delays and/or production issue at plants.
- Technology is applicable to other material-delivery industries, such as quarry, aggregate and waste.