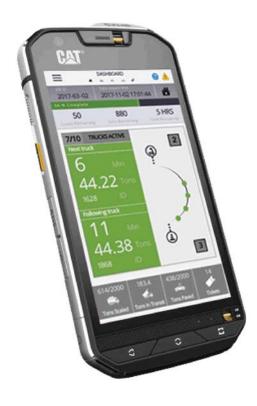

# Process Monitoring for Paving

- Merges paving, trucking and load-out data
- Allows users to access ticket information remotely

## Cycle Time Reporting

- Provides waiting times per job, truck or plant
- Enables users to quickly identify gaps in the process

# > Load-out Reporting

- Displays tons loaded, in-transit and paved
- Tracks estimated time of truck arrival

### Production Monitoring

- Decreases paver stops and plant waiting time
- Optimizes plant production